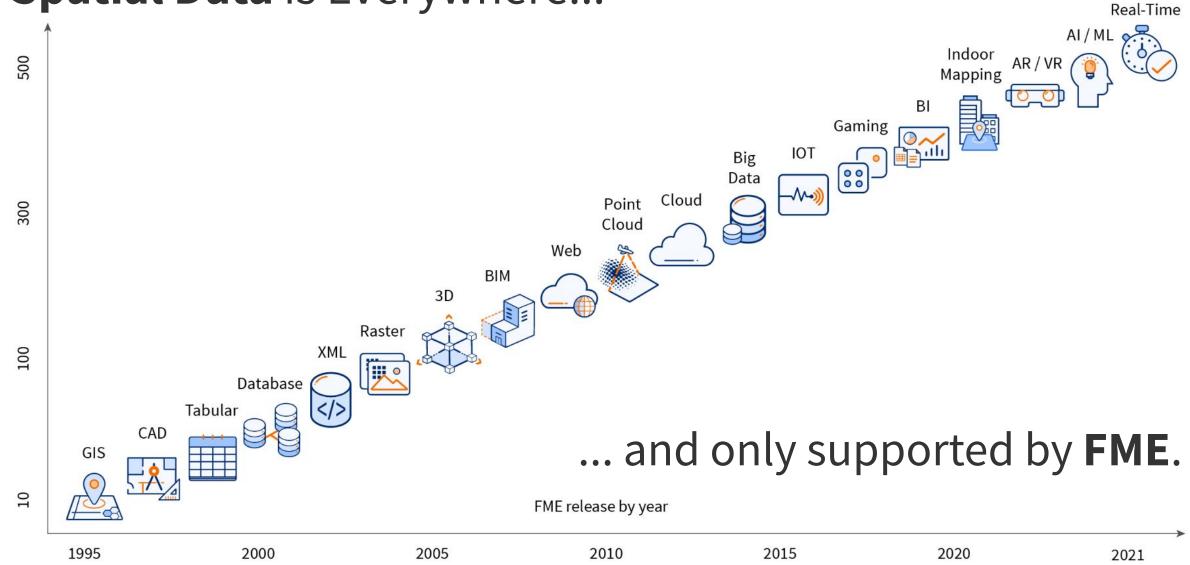

### The Rise of Spatial Data

The value of Spatial Data is recognized by more and more vendors.

And many more....

Number of supported formats in FME