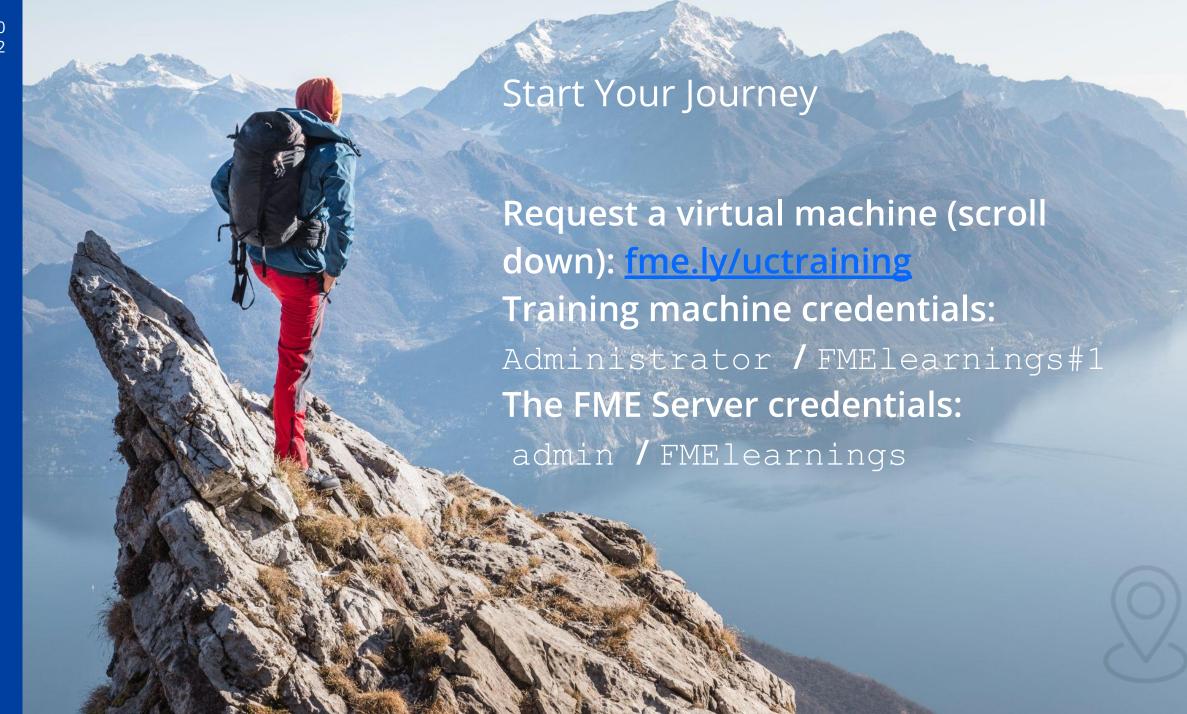

#### **Exercises**

- FME Academy has download links for workspaces
- But they are already on your virtual machine
  - C:\FMEData2022\Workspaces
- We recommend having FME Academy open on your own computer (not virtual machine), so you can easily keep working on the quizzes after the course
- Use the starting workspaces on your Strigo machine when instructed