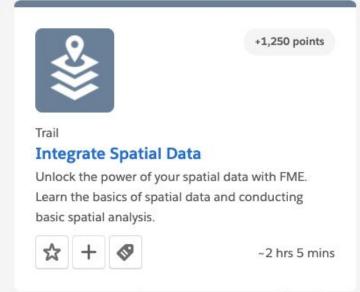

#### Material

FME Academy "trail": Integrate Data with the FME Platform

#### Showing 5 trails out of 5

Trail

#### Time Estimate

( About 10 mins

#### Topics

**Learning Objectives** 

Powering the Flow of Data

What is FME?

Breaking Down Data Silos

The Value of Spatial Data Integration

Challenge

+100 points