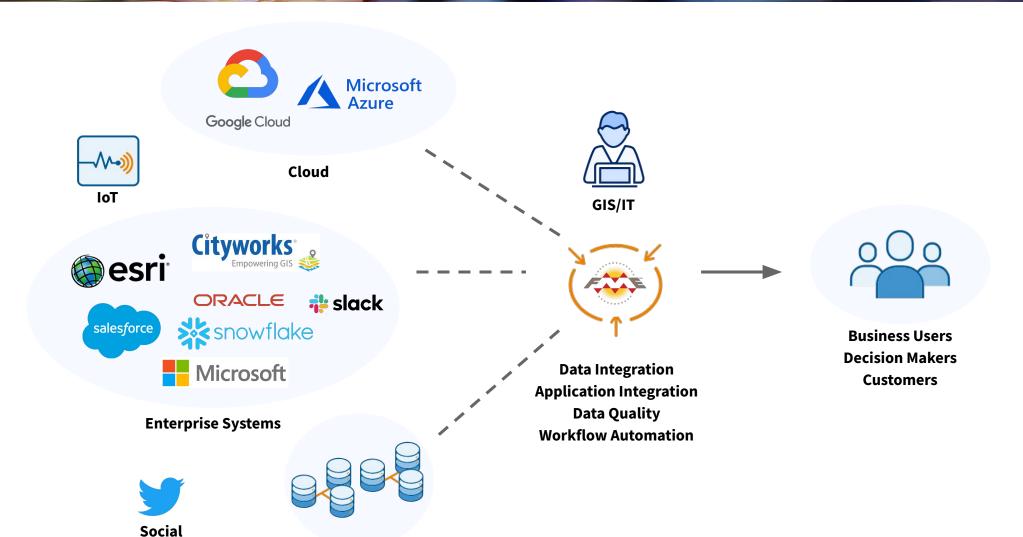

### Supported Enterprise Business Systems

**Asset Management** 

**Business Intelligence** 

Database & Data Warehouse

**Open Data** 

and many more...

## Power your business decisions with enterprise integration and no-code automation.

- Connect data across 450+ systems including geospatial data, big data, and real-time data
- Combine, restructure, and transform your data with over 500+ transformers
- Automate your data workflows including batch, event-based, and stream processing.
- Improve data accessibility and sharing with self-serve apps
- Scale to your organization's needs with flexible,
   secure, and platform-agnostic deployment