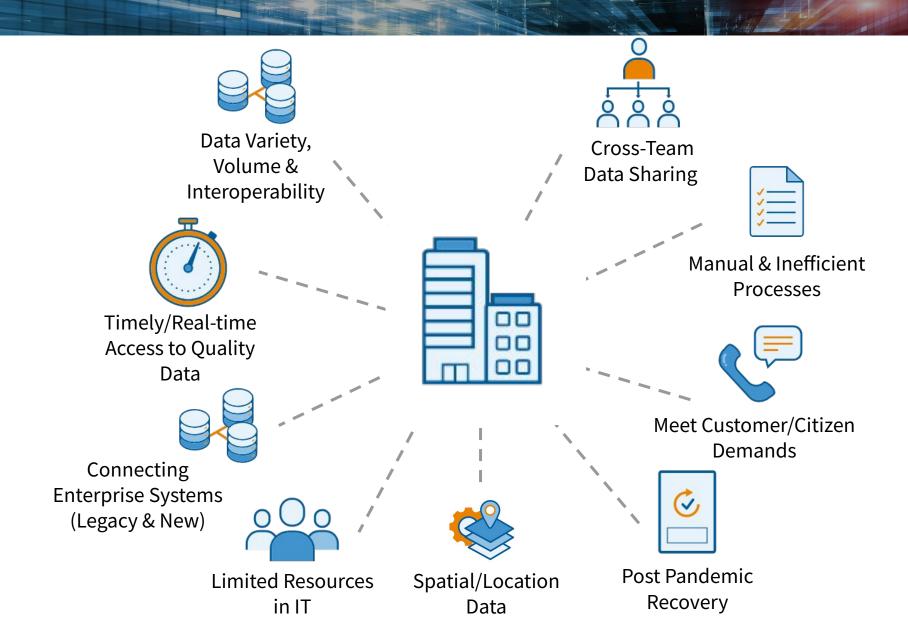

follow guided learning paths

Trails are guided learning paths through modules and projects that help you cover the most ground in the shortest amount of time. Consider them your personal game plan for exploring new skills.

Find the right trails for you Clear filters

#### Showing 5 trails out of 5







Trail

#### Publish Workflows to t

Save time and create enterprise integration workflows with FM







All the spatial data used by an organization stored in a single cloud database, integrated with other systems

D

where necessary.

#### Time Estimate

( About 10 mins

#### Topics

**Learning Objectives** 

Powering the Flow of Data

What is FME?

Breaking Down Data Silos

The Value of Spatial Data Integration

Challenge

+100 points







### Challenges Facing Organizations Today





### Solution: Enterprise Integration



**On-Premises** 



### **Our Mission**

To help you maximize the value of data.



### Our Technology Partners



























and many more...

### **Our Key Markets**

















Commercial Telecom

Transportation

and more...

### Our Customers

























safe.com/customers

and many more...

### Supported Enterprise Business Systems

**Asset Management** 







**Business Intelligence** 









Database & Data Warehouse









**Open Data** 







and many more...



### Our Strength

We bring the power of spatial data to your decision making.



# The Importance of Spatial Data

Leverage Location to Power Strategic Decision Making

### The Rise of Spatial Data

The value of Spatial Data is recognized by m